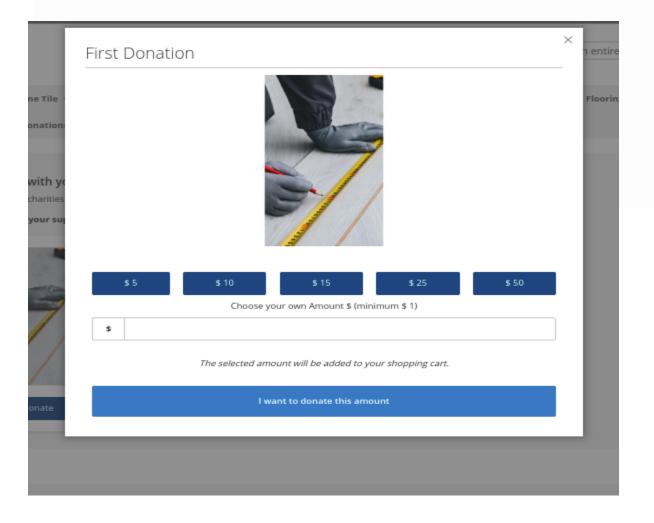

- Minimal Donation Amount specifies the minimal value of the allowed donations.
- Maximal Donation Amount specifies the maximal value of the allowed donations.

 $\odot$ 

• **Fixed Donation Amount** specifies the value of the allowed donations. This will be shown on the front end as well.

- **Sidebar** enables / disables the sidebar section donations functionality in the sidebar section.
- Sidebar product limit You can Set the Product Limit in the Sidebar section.

- **Homepage** enables/disables the sidebar section donations functionality in the Homepage section.
- Homepage product limit You can Set a Product Limit in the Homepage section.

- **Cart** enables/disables the sidebar section donations functionality in the homepage section.
- Cart product limit You can Set the Product Limit in the cart page section.

| Example: Sh         | nowing In Frontend | k                          |          |               |                            |                                                         |
|---------------------|--------------------|----------------------------|----------|---------------|----------------------------|---------------------------------------------------------|
| Shopping            | g Cart             |                            |          |               |                            |                                                         |
| Item                |                    | Price                      | Qty      | Subtotal      | Summary                    |                                                         |
|                     | First Donation     | Price Qty Subtotal Summary |          |               |                            |                                                         |
|                     |                    |                            |          |               | Subtotal                   | \$10.00                                                 |
| -                   |                    |                            |          |               | Order Total                | \$10.00                                                 |
|                     |                    |                            |          |               | Support a charity v        | vith your                                               |
|                     |                    |                            |          | 1             | Pick one of our favorite c | \$10.00<br>\$10.00<br>h your<br>ritles and<br>r support |
|                     |                    |                            | Update S | Shopping Cart |                            | our support                                             |
| Apply Discount Code | ~                  |                            |          |               |                            | D                                                       |
|                     |                    |                            |          |               | Proceed to Cł              | neckout                                                 |

- **Checkout** enables/disables the sidebar section donations functionality on the Checkout Page.
- Checkout product limit You can Set the Product Limit on the checkout page.
- **Checkout Sidebar** enables/disables the sidebar section donations functionality in the checkout sidebar section.
- **Checkout Sidebar Product Limit** You can Set a Product Limit in the checkout sidebar product limit section.