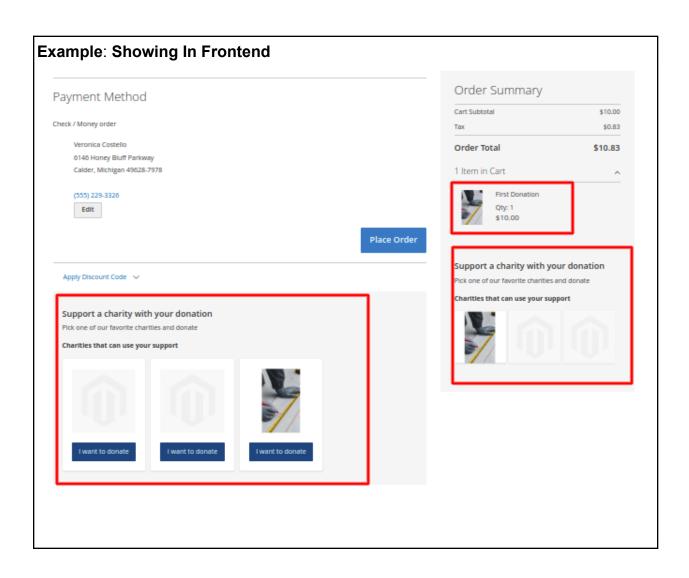

- **Checkout** enables/disables the sidebar section donations functionality on the Checkout Page.
- Checkout product limit You can Set the Product Limit on the checkout page.
- **Checkout Sidebar** enables/disables the sidebar section donations functionality in the checkout sidebar section.
- **Checkout Sidebar Product Limit** You can Set a Product Limit in the checkout sidebar product limit section.