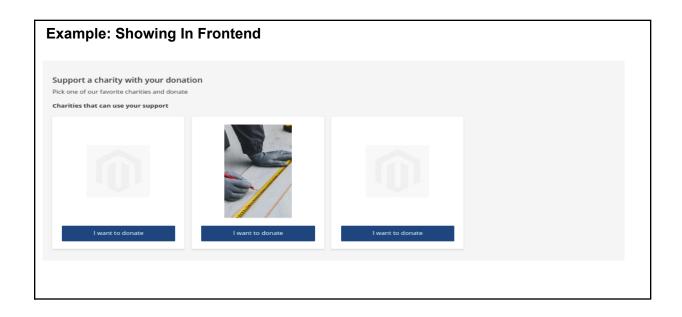

### **#EXTENSION FEATURES**

1. Enable/disable Donation extension in Homepage,Sidebar Section,Cart Page,checkout page and checkout sidebar section.

- 2. You Can Set Minimum, Maximum, and Fixed Donation Amounts.
- 3. You can Set a Product Limit in the mentioned section.
- 4. Order List is shown in the Backend.
- 5. You can Set Minimum Donation Amount for a particular product.
- 6. You can add donation amounts on the Home-page, cart page, checkout page, and checkout sidebar section.

- **Sidebar** enables / disables the sidebar section donations functionality in the sidebar section.
- Sidebar product limit You can Set the Product Limit in the Sidebar section.

- **Homepage** enables/disables the sidebar section donations functionality in the Homepage section.
- Homepage product limit You can Set a Product Limit in the Homepage section.